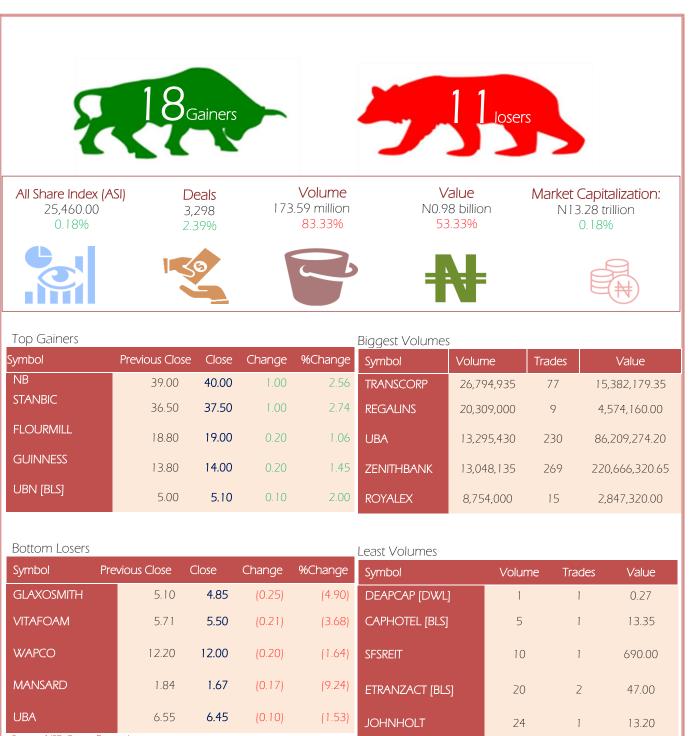

MPR: 12.50% July '20 Inflation Rate: 12.82% Q2 2020 Real GDP: -6.1%



Source: NSE, Cowry Research

www.cowryasset.com



| Symbol          | P. Close | High   | Low    | Close  | Change | %Change | Trades | Volume    | Value         |
|-----------------|----------|--------|--------|--------|--------|---------|--------|-----------|---------------|
| ABCTRANS        | 0.39     | 0.39   | 0.39   | 0.39   | 0.00   | 0.00    | 1      | 1,000     | 390.00        |
| ACADEMY         | 0.30     | 0.27   | 0.27   | 0.27   | (0.03) | (10.00) | 3      | 197,985   | 53,575.95     |
| ACCESS          | 6.40     | 6.40   | 6.35   | 6.40   | 0.00   | 0.00    | 132    | 2,959,971 | 18,928,782.70 |
| AFRIPRUD        | 4.40     | 4.40   | 4.40   | 4.40   | 0.00   | 0.00    | 26     | 178,478   | 790,854.33    |
| AFROMEDIA       | 0.2      | 0.2    | 0.2    | 0.20   | 0.00